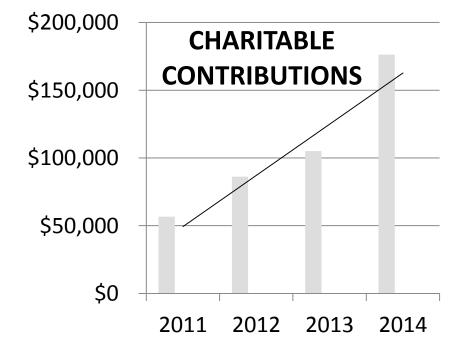

## • <u>Local Impact 2007 – 2014 Q4</u>

| • | Payroll           | \$144.6 Million |
|---|-------------------|-----------------|
| • | Payroll Taxes     | \$18.1 Million  |
| • | Employee Benefits | \$17.0 Million  |