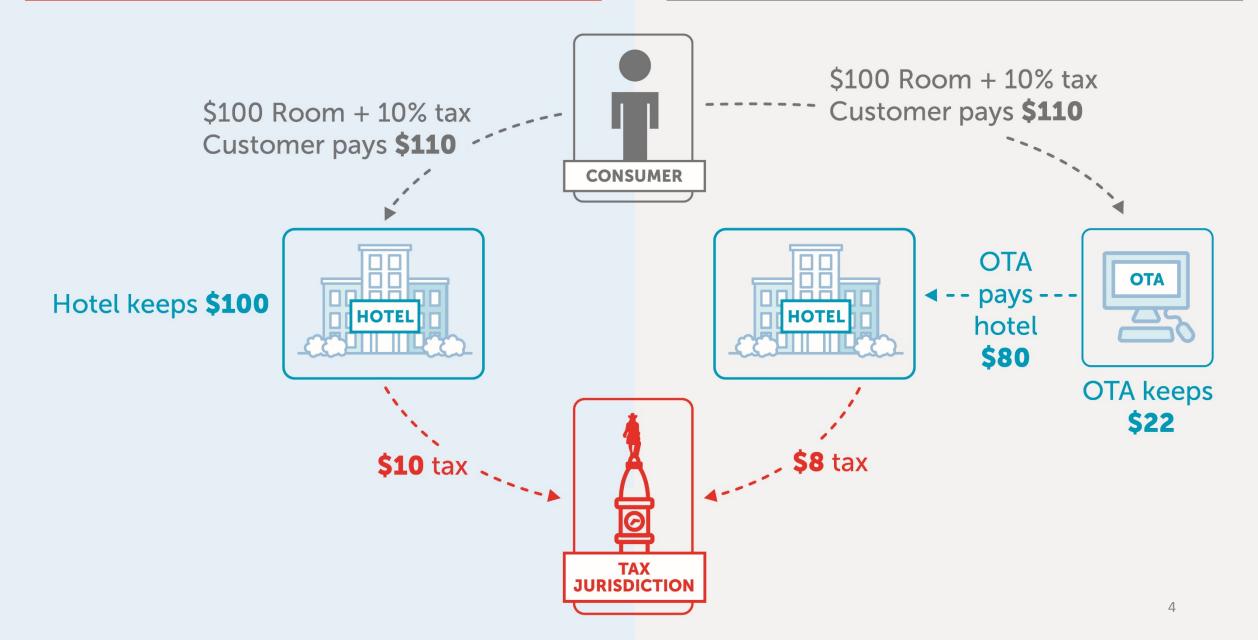

# THE OTA LOOPHOLE

### **Fritz Smith**

Vice President Research and Industry Relations
Visit Philadelphia

January 30, 2018

# What is an Online Travel Agency?

- An Online Travel Agency (OTA) or an Online Travel Company (OTC) is a travel website that specializes in the sale of travel products to consumers.
- Some agencies sell a variety of travel products including flights, hotels, car rentals, cruises, activities, and packages.

# **Popular OTA Brands**

## **Expedia Brands:**

- Expedia
- Hotels.com
- Orbitz
- Hotwire

### **Priceline Brands:**

- Priceline.com
- Booking.com

### **Booking Directly**

### **Using OTAs**







#### YOUR UPCOMING RESERVATION AT SONESTA PHILADELPHIA DOWNTOWN RITTENHOUSE **SQUARE**

**Guest:** Meryl Levitz

Confirmation number: 56921SB510404

Arrival date: Tuesday, January 23, 2018

Check-in: 16:00 (4:00 PM)

Departure date: Wednesday, January 24,

2018

Check out: 12:00 (12:00 PM)

Number of nights: 1

Number of adults: 1

Number of children: 0

Room type: Two Queens

Average daily rate: USD 179.00

Total price including tax: USD 208.08

VIEW / MODIFY RESERVATION



#### Thanks!

Your reservation is confirmed. No need to call to reconfirm.

#### Sonesta Philadelphia Rittenhouse Square, Philadelphia

Jan 23, 2018 - Jan 24, 2018

#### Price summary

#### Price breakdown

Room price \$208.28 1 night: \$179.00

Taxes & fees: \$28.21 Property fee: \$1.07

Total \$208.28
Collected