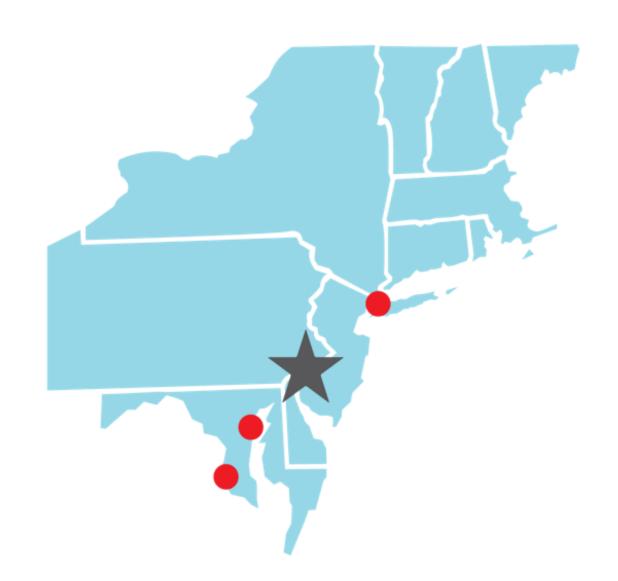

## **OTA Loophole in Competitive Set Cities:**

Closed Loophole:

New York, Baltimore, Washington, D.C.

\* Loophole Exists: Philadelphia