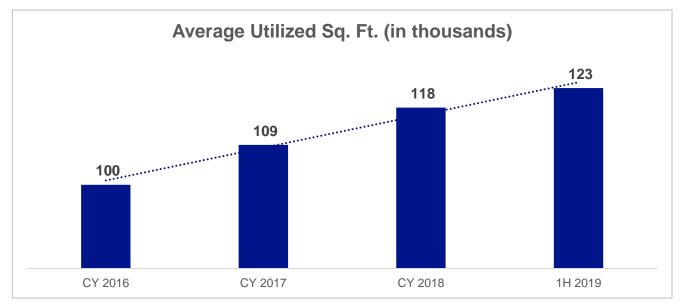

#### Steady Growth in Demand for TierPoint Pennsylvania Data Center Services

T

| Facility (Market)           | Completion  | Raised Floor Added<br>('000s Sq.Ft.) | UPS Power<br>Added (MW) |
|-----------------------------|-------------|--------------------------------------|-------------------------|
| Dallas (Texas)              | 2Q 2017     | 16.0                                 | 1.2                     |
| Nashville (Mid-South)       | 3Q 2017     | 16.0                                 | 1.2                     |
| Hawthorne (New York)        | 4Q 2017     | 12.7                                 | 0.5                     |
| Tulsa (Oklahoma)            | 1Q 2018     | 16.0                                 | 1.2                     |
| Baltimore (Mid-Atlantic)    | 3Q 2018     | 13.4                                 | 0.5                     |
| TekPark (Pennsylvania)      | 4Q 2018     | 15.3                                 | 2.4                     |
| Valley Forge (Pennsylvania) | 2Q 2019     | 10.0                                 | 0.8                     |
| RTP (North Carolina)        | In Progress | 24.0                                 | 1.2                     |