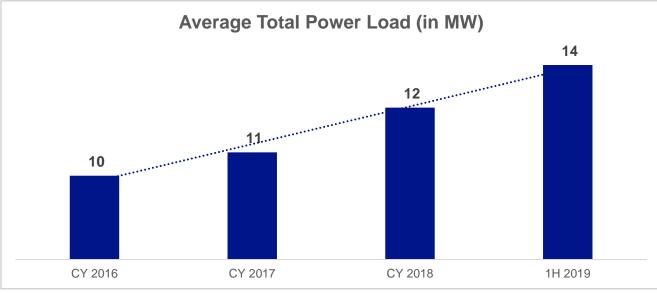

#### Steady Growth in Demand for TierPoint Pennsylvania Data Center Services

T

| Facility (Market)           | Completion  | Raised Floor Added<br>('000s Sq.Ft.) | UPS Power<br>Added (MW) |
|-----------------------------|-------------|--------------------------------------|-------------------------|
| Dallas (Texas)              | 2Q 2017     | 16.0                                 | 1.2                     |
| Nashville (Mid-South)       | 3Q 2017     | 16.0                                 | 1.2                     |
| Hawthorne (New York)        | 4Q 2017     | 12.7                                 | 0.5                     |
| Tulsa (Oklahoma)            | 1Q 2018     | 16.0                                 | 1.2                     |
| Baltimore (Mid-Atlantic)    | 3Q 2018     | 13.4                                 | 0.5                     |
| TekPark (Pennsylvania)      | 4Q 2018     | 15.3                                 | 2.4                     |
| Valley Forge (Pennsylvania) | 2Q 2019     | 10.0                                 | 0.8                     |
| RTP (North Carolina)        | In Progress | 24.0                                 | 1.2                     |

We have the ability to further increase capacity in Valley Forge and TekPark (Allentown)

PA sales tax exemption would help drive demand, accelerating new expansion opportunities in these areas

Note: NC sales tax exemption helped drive demand in that state, leading to plans for a 24K sq. ft. expansion on a single data center site in Research Triangle Park (RTP)