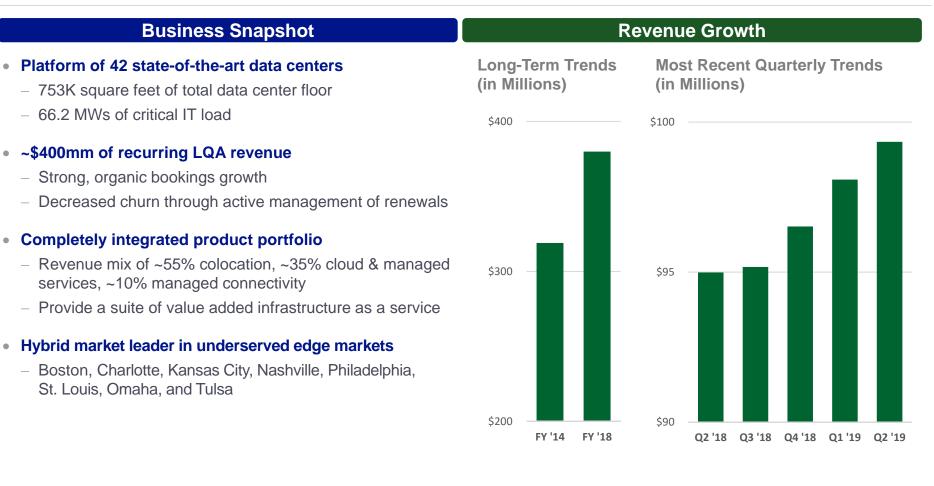

### Snapshot/Quick Facts

- Pennsylvania is #1 ranked TierPoint state by monthly recurring and total revenue
- 5 data centers
- 122 employees in Pennsylvania (837 nationally)
- 1 of 2 National EOCs (Enterprise Operation Centers) based in Valley Forge
- \$76M in capital investments for maintenance, growth, expansion (2016-2019E)