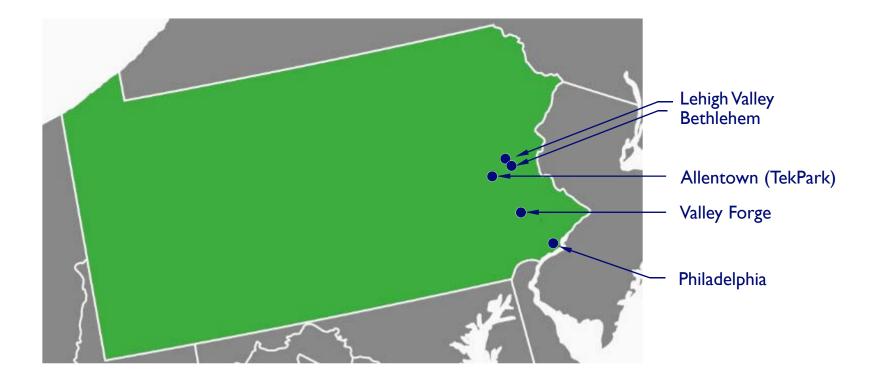

### **Pennsylvania Operations**

### Snapshot/Quick Facts

- Pennsylvania is #1 ranked TierPoint state by monthly recurring and total revenue
- 5 data centers
- 122 employees in Pennsylvania (837 nationally)
- 1 of 2 National EOCs (Enterprise Operation Centers) based in Valley Forge
- \$76M in capital investments for maintenance, growth, expansion (2016-2019E)

We have the ability to further increase capacity in Valley Forge and TekPark (Allentown)

PA sales tax exemption would help drive demand, accelerating new expansion opportunities in these areas

Note: NC sales tax exemption helped drive demand in that state, leading to plans for a 24K sq. ft. expansion on a single data center site in Research Triangle Park (RTP)